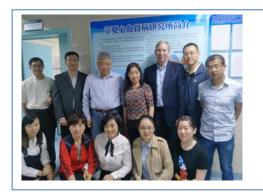

## CAAC-ATVB @ NICC 联合论坛 (2018 April 18-22)

From April 18th to 22nd, the delegation of the Chinese American Academy of Cardiology (CAAC)-Arteriosclerosis, Thrombosis, and Vascular Biology (ATVB) was visiting General Hospital of Ningxia Medical University in Yinchuan, Ningxia Hui Autonomous Region. The delegation was led by Dr. Hong Wang and included Drs. Alan Daugherty (chief editor of ATVB journal), Steve Lentz (Chair of AHA-ATVB council) as well as other six Chinese scholars from several institutions in USA (Drs. John Shyy/UCSD, Bo Liu/UW-Madison, Zhenguo Liu/UM, Changcheng Zhou/UK, Jun Yu/Temple, Qing Miao/MCW). The delegation was attending Ningxia International Cardiology Conference (NICC) on April 20th, which was organized by the Ningxia Medical University and CAAC. Meanwhile, the delegation visited the cardiovascular research lab and shared their expertise with graduate students in Ningxia Medical University. The delegation also presented their recent work in the special section, Basic Medicine, and Translational Medicine, of the 21st China Cardiovascular Intervention Forum on April 21st. This visit is another successful event for improving the international collaboration of China-USA cardiovascular research. We appreciate the hospitality of Dr. Shaobin Jia's team at Ningxia Medical University and General Hospital of Ningxia Medical University and support of CAAC-ATVB.