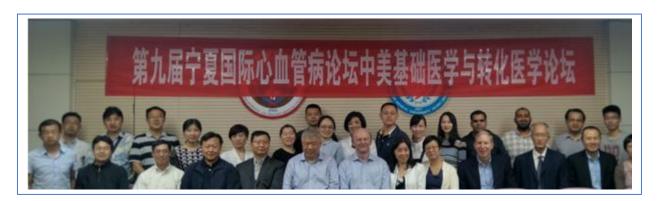

## CAAC-ATVB @ NICC 联合论坛 (2018 April 18-22)

From April 18th to 22nd, the delegation of the Chinese American Academy of Cardiology (CAAC)-Arteriosclerosis, Thrombosis, and Vascular Biology (ATVB) was visiting General Hospital of Ningxia Medical University in Yinchuan, Ningxia Hui Autonomous Region. The delegation was led by Dr. Hong Wang and included Drs. Alan Daugherty (chief editor of ATVB journal), Steve Lentz (Chair of AHA-ATVB council) as well as other six Chinese scholars from several institutions in USA (Drs. John Shyy/UCSD, Bo Liu/UW-Madison, Zhenguo Liu/UM, Changcheng Zhou/UK, Jun Yu/Temple, Qing Miao/MCW). The delegation was attending Ningxia International Cardiology Conference (NICC) on April 20th, which was organized by the Ningxia Medical University and CAAC. Meanwhile, the delegation visited the cardiovascular research lab and shared their expertise with graduate students in Ningxia Medical University. The delegation also presented their recent work in the special section, Basic Medicine, and Translational Medicine, of the 21st China Cardiovascular Intervention Forum on April 21st. This visit is another successful event for improving the international collaboration of China-USA cardiovascular research. We appreciate the hospitality of Dr. Shaobin Jia's team at Ningxia Medical University and General Hospital of Ningxia Medical University and support of CAAC-ATVB.